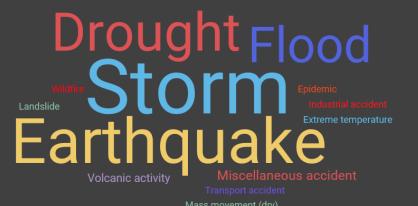

Total # affected people

Storm

Drought Flood Earthquake

Extreme temperature Wildfire Landslide Volcanic activity

**Total Eco damages** 