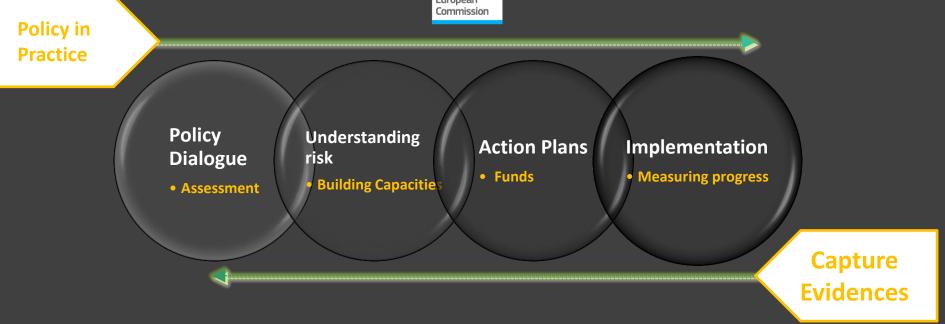

# Investing in Disaster Preparedness

### 3 basic principles 1 key question

## 3 basic principles 1 key question

**Capture Evidences** 