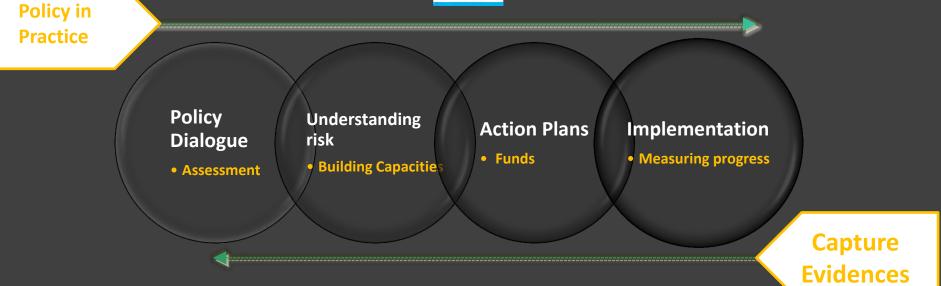

### **Disaster Preparedness makes the difference !**

3 basic principles 1 key question

### Making a difference ?

Tools/technics/

used efficiently

I scaled up

in practices

An improvement

Testimonies post Impact

Asking is the Answer.